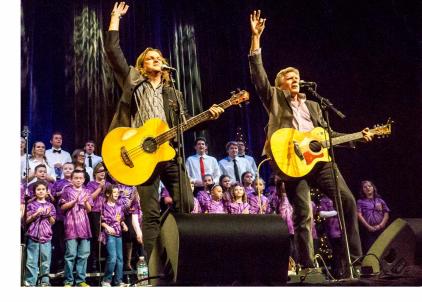

# SWITCHBACK

Switchback is the name of the award-winning duo of Brian FitzGerald and Martin McCormack. Their brand of original music has made them an international touring sensation and a presence on PBS in the United States. Dubbed "American Roots with Celtic Soul," Switchback seamlessly blends a Celtic tribal beat with the raw energy of the wide open American plains. Their beautifully crafted songs move the feet while swaying the heart.

"A Midwestern Christmas with Switchback" Holiday favorites, Irish, and Switchback originals.

The core of Switchback is a duo which can expand up to a 5-et, adding percussion, flute, violin, voice, and/or Irish step dancers.