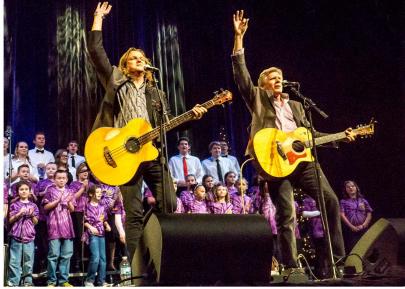

Switchback is the name of the award-winning duo of Brian FitzGerald and Martin McCormack. Their brand of original music has made them an international touring sensation and a presence on PBS in the United States. Dubbed "American Roots with Celtic Soul," Switchback seamlessly blends a Celtic tribal beat with the raw energy of the wide open American plains. Their beautifully crafted songs move the feet while swaying the heart.

"A Midwestern Christmas with Switchback" Holiday favorites, Irish, and Switchback originals.

The core of Switchback is a duo which can expand up to a 5-et, adding percussion, flute, violin, voice, and/or Irish step dancers.